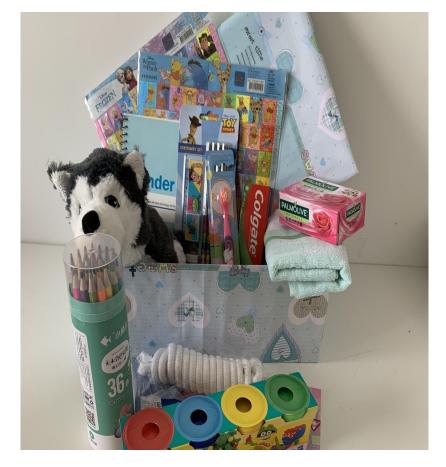

## What goes in the gift?

#### **Hygiene:**

- Toothbrush & toothpaste
- Wash cloth & soap

#### **Stationery:**

- A5 notebook
- Pens/Pencils/Crayons
- Eraser & sharpener

#### **Active:**

e.g: Frisbee, skip rope, ball & pump

#### Fun!:

 e.g. A game – Uno/Rubix Cube, colouring book, colour pencils

#### Something to love:

 e.g. Cuddly toy, note card with your own message.