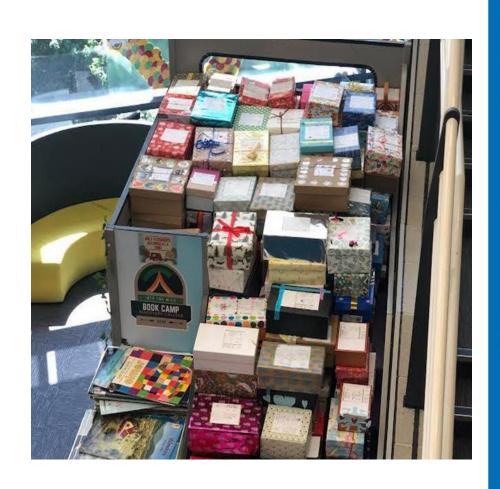

### Take your box to school

- Bring your box to school, to the drop off area!
- Send us a pic of your box so that we can post it on Instagram!

Watch on our YouTube channel **Box of Hope HK** 

**Follow the Red Box** 