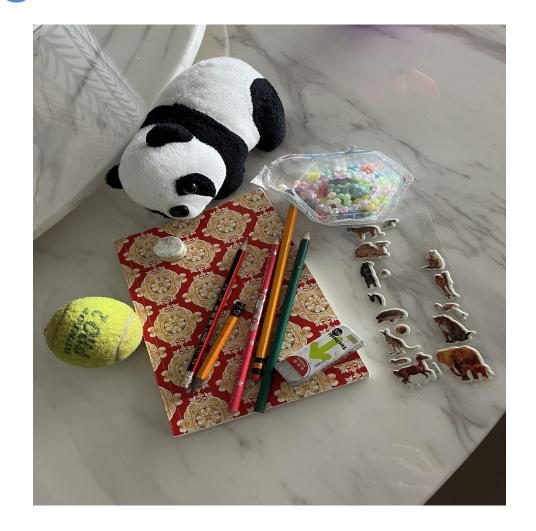

## What goes in the gift?

#### **Stationery:**

- A5 notebook
- Pens/Pencils/Crayons
- Eraser & sharpener

#### **Active:**

e.g: Frisbee, skip rope, ball & pump

#### Fun!:

 e.g. A game – Uno/Rubix Cube, colouring book, colour pencils

#### Something to love:

 e.g. Cuddly toy, note card with your own message.