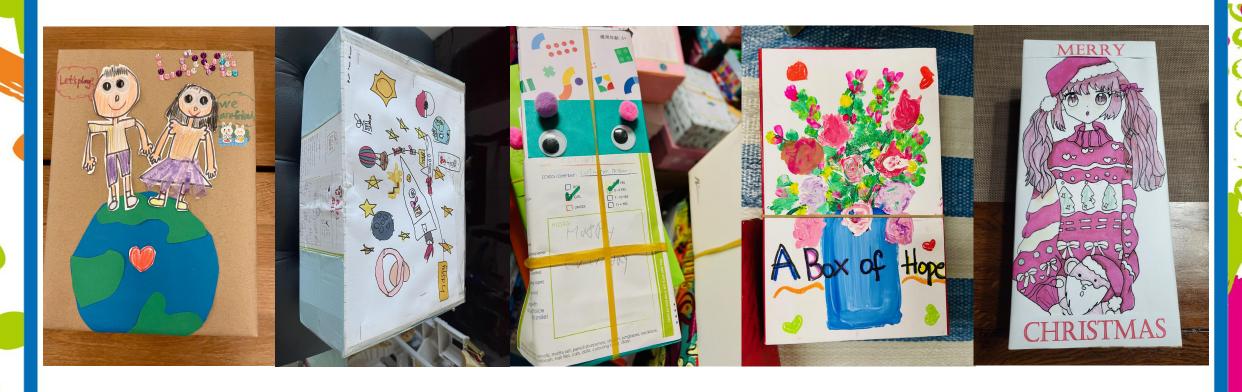

|
|                                    | FUN e.g.  Card game or puzzle  plushie/cuddly animal OR  toy OR  notecard – add your own unique message  STILL HAVE ROOM IN YOUR BOX? PLEASE FILL IT UP WITH SOME EXTRA ITEMS: colouring pens and book, stickers, maths set, sunglasses, calculator, hairbrush, diary, cap, cars, fastion jewellery  Thank you for sharing a gift with a child living in poverty this festive season. | # Sebasofhopehk  # WHEN PACKING,  PLEASE REMEMBER:  All items must be NEW  No clothing  NO LIQUIDS or FOOD items  Worp the LID & SHOEBOX  SEPARATELY - DO NOT SEAL III |

#### Watch on our YouTube channel: Box of Hope HK



How to create your Box of Hope

# It can be a box or a bag!





## **Decorate it!**





Regular size shoe box! Please don't seal it

## What goes in the gift?

#### **Hygiene:**

- Toothbrush & toothpaste
- Wash cloth & soap

#### **Stationery:**

- A5 notebook
- Pens/Pencils/Crayons
- Eraser & sharpener

#### **Active:**

e.g: Frisbee, skip rope, ball & pump

#### Fun!:

 e.g. A game – Uno/Rubix Cube, colouring book, colour pencils

#### Something to love:

 e.g. Cuddly toy, note card with your own message.



# What doesn't go in the gift?

- Old & broken toys
- Used items
- Food
- Sharp items scissors!





### Take your box to school

- Bring your box to school, to the drop off area!
- Send us a pic of your box so that we can post it on Instagram!

Watch on our YouTube channel **Box of Hope HK** 



**Follow the Red Box** 



# Small gifts make a big impact