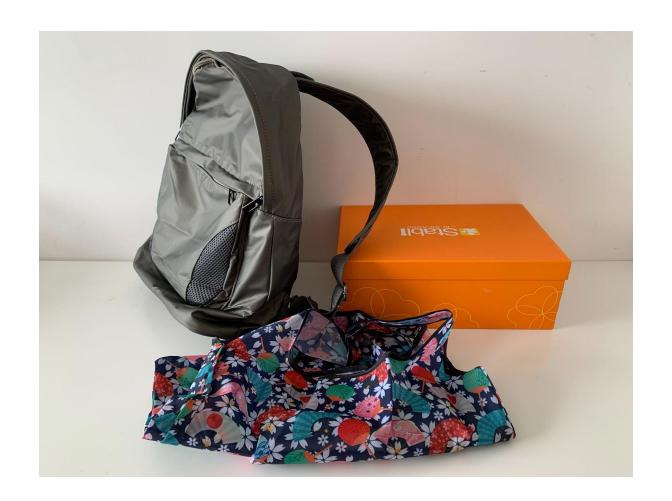

# It can be a box or a bag!

## **Decorate it!**

Regular size shoe box! Please don't seal it

## What goes in the gift?